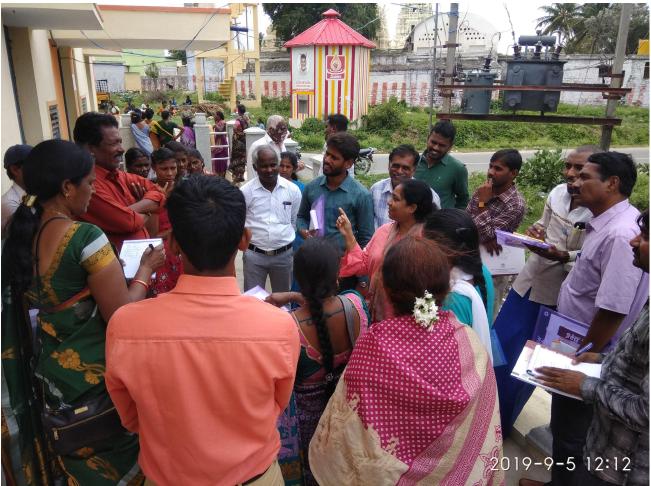

## ອ້ລ:05.09.2019

దావిద విశ్వవిద్యాలయం మహాత్మాగాంధి గ్రామీణ విద్యా జాతీయ సంస్థ సహకారంతో దా.యశోధ అధ్వర్యంలో నిర్వహిస్తున్న ఐదు రోజుల ఫ్యాకల్టీ దెవలప్మెంట్ 'గ్రామంతో మమేకం' కార్యక్రమంలో భాగంగా గురువారం మూడవ రోజు వర్క్షేషాపులో పాల్గొనేందుకు కనమనపల్లె (గ్రామానికి క్షేత్ర పర్యటన కార్యక్రమాన్ని వర్శిటీ రిజిస్టోర్ ఆచార్య పెంచలయ్య గారు (ప్రారంభించారు. ఈ సందర్భంగా వర్క్షేషాపు సభ్యులు అక్కడ గ్రామస్థులతో మమేకమై వారి నుండి ఆ గ్రామం యొక్క చరిశ్ర, వైద్య, సంస్క్రతీ సంప్రదాయాలు ఆ గ్రామంలో గల నీటి వసతి, పారిశుద్ధ్రం, ఆర్థిక వనరులు మొదలైన విషయాల గురించి అడిగి తెలుసుకుని గ్రామం అభివృద్ధి చెందడానికి గ్రామ ప్రజలందరూ ఐక్యమత్యంతో సమావేశమై గ్రామానికి అవసరమైన వసతులు, సౌకర్యాల గురించి చర్చించుకుని ఏకతాటిపై ఉండి ప్రభుత్వ పథకాలను అర్తులైన ప్రతి ఒక్కరూ పొందేటట్లు ఒక నిర్ణయానికి రావాలని, అదేవిధంగా గ్రామంలో ఏ సమస్యనైనా ఎదురైనప్పుడు ఐక్యమత్యంతో ఎదుర్మొనేందుకు అవసరమైన సూచనలు, సలహాలు ఇచ్చారు. ఈ సందర్భంగా కనమనపల్లెలో వర్కేషాప్ సభ్యులందరూ పాల్గొని ఆ గ్రామం యొక్క చిత్రాన్ని ముగ్గులతో వేసి ఆదర్శగ్రామంగా ఉండాలంటే ఏయే సౌకర్యాలు, వనతులు కలిగివుండాలో ఈ చిత్రం ద్వారా అవగాహన కల్పించారు. ఈ కార్యక్రమంలో ఎమ్జిఎన్సోతర్ఇ ఫ్యాకర్మీ ప్రీసాయి కిరణ్ తదితరులు పాల్గొన్నారు.