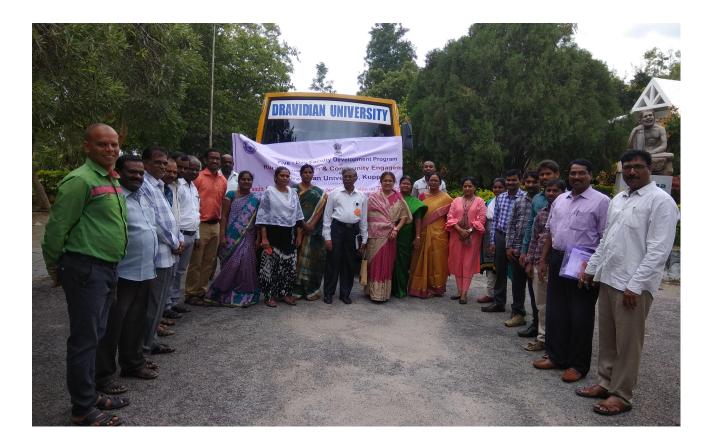

## <u>Field visit in the Part of Faculty Development Programme</u> <u>On Rural Immersion and Community Engagement</u>

## ອ້ລ:05.09.2019

దావిద విశ్వవిద్యాలయం మహాత్మాగాంధి గ్రామీణ విద్యా జాతీయ సంస్థ సహకారంతో దా.యశోధ అధ్వర్యంలో నిర్వహిస్తున్న ఐదు రోజుల ఫ్యాకల్టీ దెవలప్మెంట్ 'గ్రామంతో మమేకం' కార్యక్రమంలో భాగంగా గురువారం మూడవ రోజు వర్క్షేషాపులో పాల్గొనేందుకు కనమనపల్లె (గ్రామానికి క్షేత్ర పర్యటన కార్యక్రమాన్ని వర్శిటీ రిజిస్టోర్ ఆచార్య పెంచలయ్య గారు (ప్రారంభించారు. ఈ సందర్భంగా వర్క్షేషాపు సభ్యులు అక్కడ గ్రామస్థులతో మమేకమై వారి నుండి ఆ గ్రామం యొక్క చరిశ్ర, వైద్య, సంస్క్రతీ సంప్రదాయాలు ఆ గ్రామంలో గల నీటి వసతి, పారిశుద్ధ్రం, ఆర్థిక వనరులు మొదలైన విషయాల గురించి అడిగి తెలుసుకుని గ్రామం అభివృద్ధి చెందడానికి గ్రామ ప్రజలందరూ ఐక్యమత్యంతో సమావేశమై గ్రామానికి అవసరమైన వసతులు, సౌకర్యాల గురించి చర్చించుకుని ఏకతాటిపై ఉండి ప్రభుత్వ పథకాలను అర్తులైన ప్రతి ఒక్కరూ పొందేటట్లు ఒక నిర్ణయానికి రావాలని, అదేవిధంగా గ్రామంలో ఏ సమస్యనైనా ఎదురైనప్పుడు ఐక్యమత్యంతో ఎదుర్మొనేందుకు అవసరమైన సూచనలు, సలహాలు ఇచ్చారు. ఈ సందర్భంగా కనమనపల్లెలో వర్కేషాప్ సభ్యులందరూ పాల్గొని ఆ గ్రామం యొక్క చిత్రాన్ని ముగ్గులతో వేసి ఆదర్శగ్రామంగా ఉండాలంటే ఏయే సౌకర్యాలు, వనతులు కలిగివుండాలో ఈ చిత్రం ద్వారా అవగాహన కల్పించారు. ఈ కార్యక్రమంలో ఎమ్జిఎన్సోతర్ఇ ఫ్యాకర్మీ ప్రీసాయి కిరణ్ తదితరులు పాల్గొన్నారు.