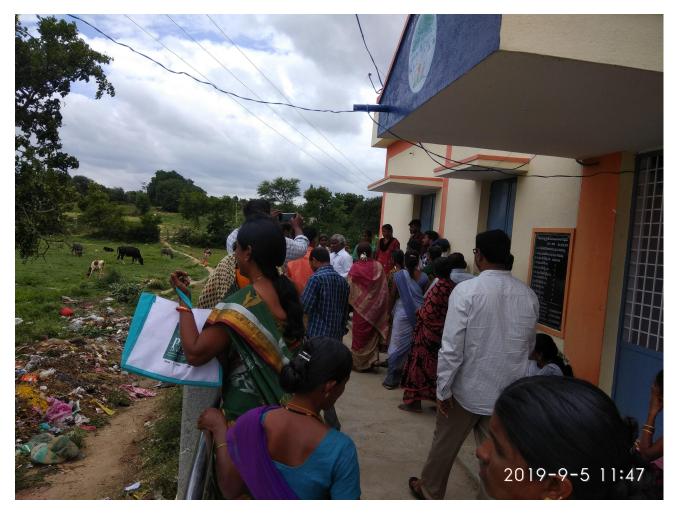

## ອ້ລ:05.09.2019

దావిద విశ్వవిద్యాలయం మహాత్మాగాంధి గ్రామీణ విద్యా జాతీయ సంస్థ సహకారంతో దా.యశోధ అధ్వర్యంలో నిర్వహిస్తున్న ఐదు రోజుల ఫ్యాకల్టీ దెవలప్మెంట్ 'గ్రామంతో మమేకం' కార్యక్రమంలో భాగంగా గురువారం మూడవ రోజు వర్క్షేషాపులో పాల్గొనేందుకు కనమనపల్లె (గ్రామానికి క్షేత్ర పర్యటన కార్యక్రమాన్ని వర్శిటీ రిజిస్టోర్ ఆచార్య పెంచలయ్య గారు (ప్రారంభించారు. ఈ సందర్భంగా వర్క్షేషాపు సభ్యులు అక్కడ గ్రామస్థులతో మమేకమై వారి నుండి ఆ గ్రామం యొక్క చరిశ్ర, వైద్య, సంస్క్రతీ సంప్రదాయాలు ఆ గ్రామంలో గల నీటి వసతి, పారిశుద్ధ్రం, ఆర్థిక వనరులు మొదలైన విషయాల గురించి అడిగి తెలుసుకుని గ్రామం అభివృద్ధి చెందడానికి గ్రామ ప్రజలందరూ ఐక్యమత్యంతో సమావేశమై గ్రామానికి అవసరమైన వసతులు, సౌకర్యాల గురించి చర్చించుకుని ఏకతాటిపై ఉండి ప్రభుత్వ పథకాలను అర్తులైన ప్రతి ఒక్కరూ పొందేటట్లు ఒక నిర్ణయానికి రావాలని, అదేవిధంగా గ్రామంలో ఏ సమస్యనైనా ఎదురైనప్పుడు ఐక్యమత్యంతో ఎదుర్మొనేందుకు అవసరమైన సూచనలు, సలహాలు ఇచ్చారు. ఈ సందర్భంగా కనమనపల్లెలో వర్కేషాప్ సభ్యులందరూ పాల్గొని ఆ గ్రామం యొక్క చిత్రాన్ని ముగ్గులతో వేసి ఆదర్శగ్రామంగా ఉండాలంటే ఏయే సౌకర్యాలు, వనతులు కలిగివుండాలో ఈ చిత్రం ద్వారా అవగాహన కల్పించారు. ఈ కార్యక్రమంలో ఎమ్జిఎన్సోతర్ఇ ఫ్యాకర్మీ ప్రీసాయి కిరణ్ తదితరులు పాల్గొన్నారు.