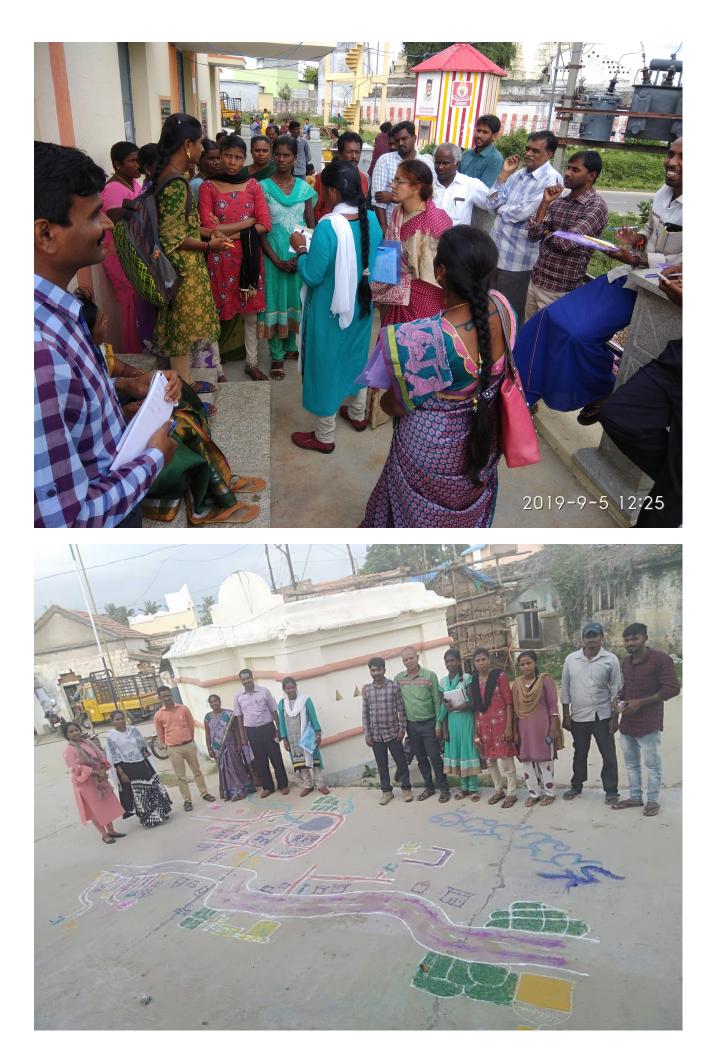

## ອ້ລ:05.09.2019

దావిద విశ్వవిద్యాలయం మహాత్మాగాంధి గ్రామీణ విద్యా జాతీయ సంస్థ సహకారంతో దా.యశోధ అధ్వర్యంలో నిర్వహిస్తున్న ఐదు రోజుల ఫ్యాకల్టీ దెవలప్మెంట్ 'గ్రామంతో మమేకం' కార్యక్రమంలో భాగంగా గురువారం మూడవ రోజు వర్క్షేషాపులో పాల్గొనేందుకు కనమనపల్లె (గ్రామానికి క్షేత్ర పర్యటన కార్యక్రమాన్ని వర్శిటీ రిజిస్టోర్ ఆచార్య పెంచలయ్య గారు (ప్రారంభించారు. ఈ సందర్భంగా వర్క్షేషాపు సభ్యులు అక్కడ గ్రామస్థులతో మమేకమై వారి నుండి ఆ గ్రామం యొక్క చరిశ్ర, వైద్య, సంస్క్రతీ సంప్రదాయాలు ఆ గ్రామంలో గల నీటి వసతి, పారిశుద్ధ్రం, ఆర్థిక వనరులు మొదలైన విషయాల గురించి అడిగి తెలుసుకుని గ్రామం అభివృద్ధి చెందడానికి గ్రామ ప్రజలందరూ ఐక్యమత్యంతో సమావేశమై గ్రామానికి అవసరమైన వసతులు, సౌకర్యాల గురించి చర్చించుకుని ఏకతాటిపై ఉండి ప్రభుత్వ పథకాలను అర్తులైన ప్రతి ఒక్కరూ పొందేటట్లు ఒక నిర్ణయానికి రావాలని, అదేవిధంగా గ్రామంలో ఏ సమస్యనైనా ఎదురైనప్పుడు ఐక్యమత్యంతో ఎదుర్మొనేందుకు అవసరమైన సూచనలు, సలహాలు ఇచ్చారు. ఈ సందర్భంగా కనమనపల్లెలో వర్కేషాప్ సభ్యులందరూ పాల్గొని ఆ గ్రామం యొక్క చిత్రాన్ని ముగ్గులతో వేసి ఆదర్శగ్రామంగా ఉండాలంటే ఏయే సౌకర్యాలు, వనతులు కలిగివుండాలో ఈ చిత్రం ద్వారా అవగాహన కల్పించారు. ఈ కార్యక్రమంలో ఎమ్జిఎన్సోతర్ఇ ఫ్యాకర్మీ ప్రీసాయి కిరణ్ తదితరులు పాల్గొన్నారు.